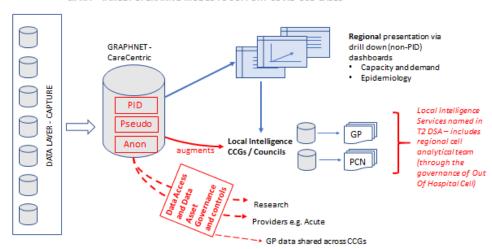

#### Governance

The programme will maintain and strictly enforce a Data Access and Data Asset matrix to ensure requests to use the CIPHA regional data sources ensure full compliance to the COVID-19 purposes as given in 'Section 5: Purpose of sharing'

This process will be governed through a regional group that will draw its membership from: the regional Clinical Informatics Advisory Group (CIAG); GP and Local Medical Committees; clinical IG specialists; and the regional Data Services for Commissioners Regional Offices (DSCRO) service.

This matrix will detail projects undertaken with the pseudonymised data by the place based intelligence Teams and be made available to parties within this sharing agreement on a monthly basis, so they are informed of

the specific uses of the data.

A process will be put in place for approval of projects on a case by case basis for organisations other than place based intelligence teams eg research bodies using the following principles.

The schematic below describes the model to support the COVID-19 response and use cases.

CIPHA - TARGET OPERATING MODEL TO SUPPORT COVID USE-CASES

Deidentification , data minimisation , and handling of restricted/ sensitive codes